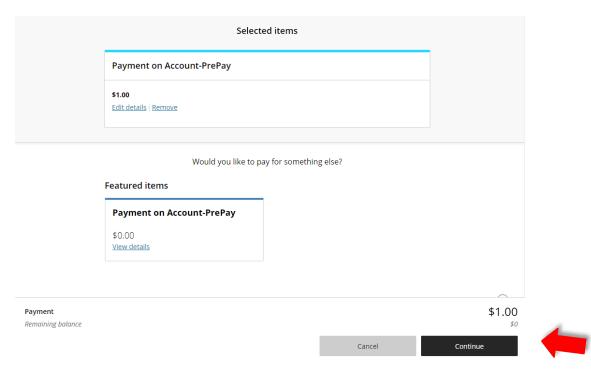

### 5. Click on 'Continue'

a. You may also prepay on your student account if you would like to pay for an upcoming charge that is not currently displayed on your student account. You do this by selecting the Paymenton Account-Prepay option.