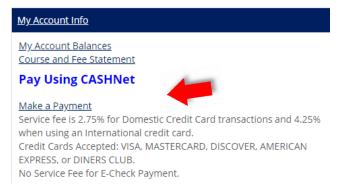

# myUIU Student Payment Instructions

Visit myUIU and Log in: https://uiu.edu/myuiu

1. After logging in, click on the Finances tab at the top of the page.

2. On the right side of the screen under My Account Info click on "Make a Payment"

3. You can view your Current Balance

4. Click on 'Make a payment'

Updated: 05/18/2023