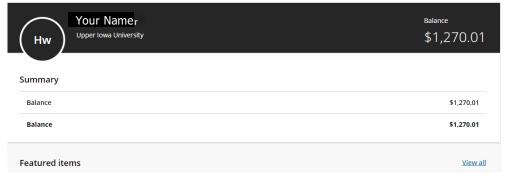

3. You can view your Current Balance

4. Click on 'Make a payment'

Updated: 05/18/2023