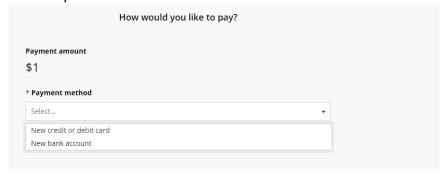

# **EDUCATION BUILT FOR LIFE**

6. Select Payment Method

- 7. Enter Banking or Credit Card Info
  - a. Using an E-Check there is NO FEE
  - b. The service fee for domestic card payments is 2.85%
  - c. The service fee for international card payments is 4.25%
  - d. The minimum service fee for card transactions over \$20 and less than \$106 is \$3
- 8. Click Continue