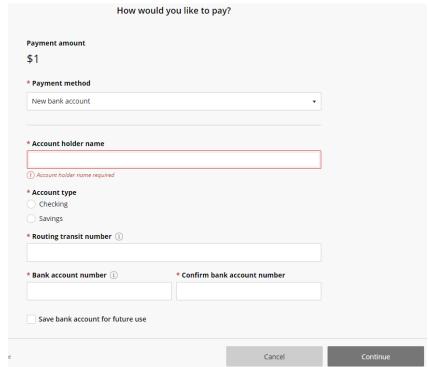

# **EDUCATION BUILT FOR LIFE**

6. Select Payment Method

- 7. Enter Banking or Credit Card Info
  - a. Using an E-Check there is NO FEE
  - b. The service fee for domestic card payments is 2.85%
  - c. The service fee for international card payments is 4.25%
  - d. The minimum service fee for card transactions over \$20 and less than \$106 is \$3
- 8. Click Continue