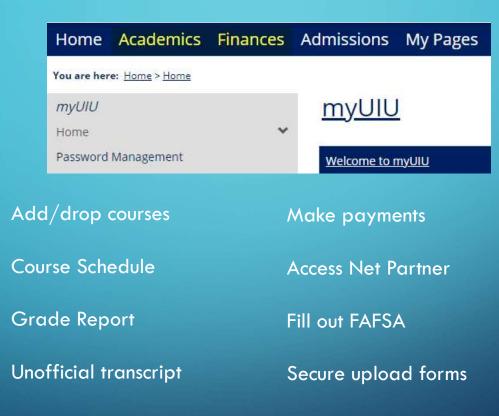

ur lab)
  - Henderson-Wilder Library
  - Liberal Arts
- Username is your UIU email address

#### UIU ACCOUNT INFORMATION

- Password expires every 180 days (6 months)
- Notification emails sent when password is close to expiring
- Unable to access your account? Reset your password on the 'My Account' page (<a href="https://myapps.microsoft.com/uiu.edu">https://myapps.microsoft.com/uiu.edu</a>)
- Account security Multi-Factor Authentication (MFA)

#### PASSWORD CRITERIA

- At least 8 characters
- Cannot use previous 10 passwords
- Contain three (3) of the four primary categories: uppercase, lowercase, numbers, and characters



#### UIU.EDU - 'LOGIN' PAGE



#### MY ACCOUNT



https://myapps.microsoft.com/uiu.edu

### MYUIU PORTAL

- Academics
- •Finances



#### ACADEMICS/FINANCES TABS







## EMAIL/MICROSOFT 365 APPS (M365)

- DOWNLOAD A LICENSED COPY OF O365
  - NOTE: will NOT work on Chromebook
- AVAILABLE ONLY WHILE CURRENTLY REGISTERED AS A STUDENT AT UIU
- OUTLOOK APP FOR MOBILE DEVICE





#### ADDITIONAL RESOURCES

NOTE: IN ORDER TO ACCESS THE FOLLOWING RESOURCES, YOU <u>MUST</u> BE REGISTERED FOR CLASSES

- uiuLearn (online classroom)
- Library Digital Resources (databases)
- PaperCut (campus printing)
- Rave (alert system)

## uiuLearn NOTE: ALSO REFERRED TO AS BRIGHTSPACE OR D2L





#### uiuLearn — TECHNICAL SUPPORT

- uiuLearn has a dedicated technical support team.
   Contact information for D2L tech support is located on the uiuLearn login page
- If you have issues logging in to your account you may need to contact the UIU IT Help Center

#### PRINTING ON C