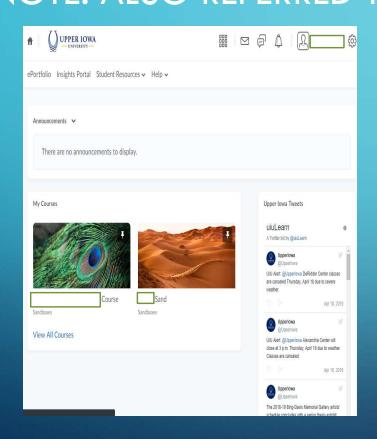

evious 10 passwords
- Contain three (3) of the four primary categories: uppercase, lowercase, numbers, and characters



#### UIU.EDU - 'LOGIN' PAGE



#### MY ACCOUNT



https://myapps.microsoft.com/uiu.edu

### MYUIU PORTAL

- Academics
- •Finances



#### ACADEMICS/FINANCES TABS







## EMAIL/MICROSOFT 365 APPS (M365)

- DOWNLOAD A LICENSED COPY OF O365
  - NOTE: will NOT work on Chromebook
- AVAILABLE ONLY WHILE CURRENTLY REGISTERED AS A STUDENT AT UIU
- OUTLOOK APP FOR MOBILE DEVICE





#### ADDITIONAL RESOURCES

NOTE: IN ORDER TO ACCESS THE FOLLOWING RESOURCES, YOU <u>MUST</u> BE REGISTERED FOR CLASSES

- uiuLearn (online classroom)
- Library Digital Resources (databases)
- PaperCut (campus printing)
- Rave (alert system)

## uiuLearn NOTE: ALSO REFERRED TO AS BRIGHTSPACE OR D2L





#### uiuLearn — TECHNICAL SUPPORT

- uiuLearn has a dedicated technical support team.
   Contact information for D2L tech support is located on the uiuLearn login page
- If you have issues logging in to your account you may need to contact the UIU IT Help Center

#### PRINTING ON CAMPUS

Please think before you print



#### PRINTING ON CAMPUS



https://print.uiu.edu/user



#### PRINTING ON CAMPUS





# PRINTING FROM YOUR PERSONAL DEVICE

- Ability to print from your own personal device while on campus
- Here is a link to the document with instructions
  - https://uiutechsupport.sherpadesk.com/article/1hnive/web-print-from-your-personaldevices

#### WIRELESS INTERNET (MYRESNET)

#### **Need Help Connecting?**

#### INTERNET SUPPORT

Available 24/7

- © 855-813-7009
- \*\*ResNet" to