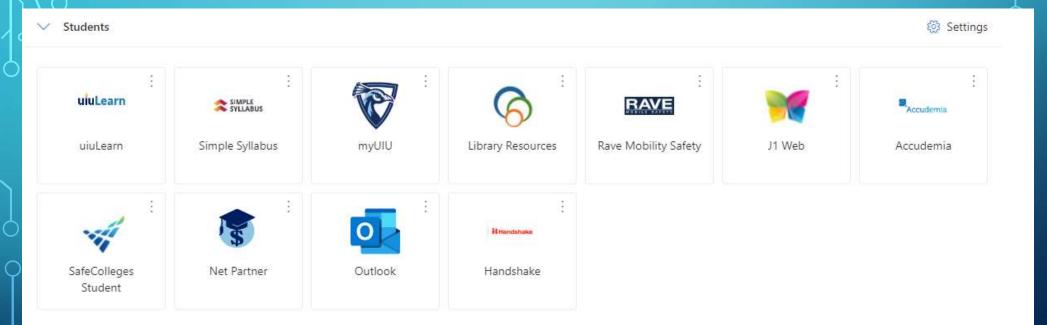

### MYUIU PORTAL

- Academics
- •Finances

#### ACADEMICS/FINANCES TABS

#### ADDITIONAL RESOURCES

NOTE: IN ORDER TO ACCESS THE FOLLOWING RESOURCES, YOU <u>MUST</u> BE REGISTERED FOR CLASSES

- uiuLearn (online classroom)
- Library Digital Resources (databases)
- PaperCut (campus printing)
- Rave (alert system)