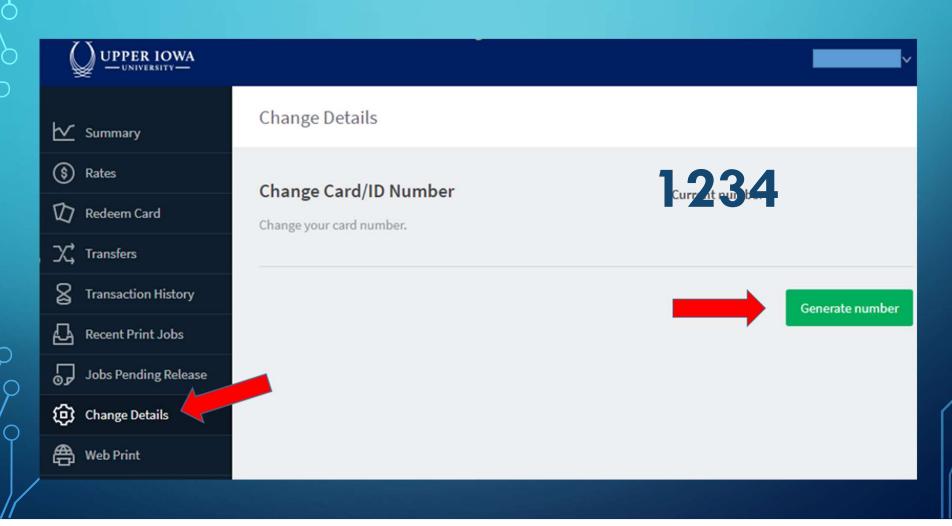

LE ONLY WHILE CURRENTLY REGISTERED AS A STUDENT AT UIU
- OUTLOOK APP FOR MOBILE DEVICE





#### ADDITIONAL RESOURCES

NOTE: IN ORDER TO ACCESS THE FOLLOWING RESOURCES, YOU <u>MUST</u> BE REGISTERED FOR CLASSES

- uiuLearn (online classroom)
- Library Digital Resources (databases)
- PaperCut (campus printing)
- Rave (alert system)

## uiuLearn NOTE: ALSO REFERRED TO AS BRIGHTSPACE OR D2L





#### uiuLearn — TECHNICAL SUPPORT

- uiuLearn has a dedicated technical support team.
   Contact information for D2L tech support is located on the uiuLearn login page
- If you have issues logging in to your account you may need to contact the UIU IT Help Center

#### PRINTING ON CAMPUS

Please think before you print



#### PRINTING ON CAMPUS



https://print.uiu.edu/user



#### PRINTING ON CAMPUS





# PRINTING FROM YOUR PERSONAL DEVICE

- Ability to print from your own personal device while on campus
- Here is a link to the document with instructions
  - https://uiutechsupport.sherpadesk.com/article/1hnive/web-print-from-your-personaldevices

#### WIRELESS INTERNET (MYRESNET)

#### **Need Help Connecting?**

#### INTERNET SUPPORT

Available 24/7

- © 855-813-7009
- \*\*ResNet" to 84700
- MyResNet.com





## WORKSTUDY POSITIONS AVAILABLE!

- Stop by the Information Technology Services office and fill out a form
- Setup an interview

#### HAVING IT ISSUES? CONTACT US!



IT Help Center

Garbee Hall

1<sup>st</sup> Floor

Suite 120

helpdesk@uiu.edu

(563) 425-5876