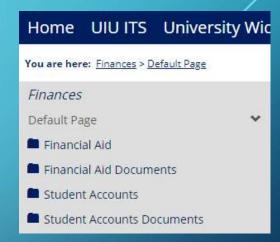

lab)
  - Henderson-Wilder Library
  - Liberal Arts
- Username is your UIU email address

#### UIU ACCOUNT INFORMATION

- Password expires every 180 days (6 months)
- Notification emails sent when password is close to expiring
- Unable to access your account? Reset your password on the 'My Account' page (<a href="https://myapps.microsoft.com/uiu.edu">https://myapps.microsoft.com/uiu.edu</a>)
- Account security Multi-Factor Authentication (MFA)

#### PASSWORD CRITERIA

- At least 8 characters
- Cannot use previous 10 passwords
- Contain three (3) of the four primary categories: uppercase, lowercase, numbers, and characters



#### UIU.EDU - 'LOGIN' PAGE



#### MY ACCOUNT



https://myapps.microsoft.com/uiu.edu

### MYUIU PORTAL

- Academics
- •Finances



#### ACADEMICS/FINANCES TABS







## EMAIL/MICROSOFT 365 APPS (M365)

- DOWNLOAD A LICENSED COPY OF O365
  - NOTE: will NOT work on Chromebook
- AVAILABLE ONLY WHILE CURRENTLY REGISTERED AS A STUDENT AT UIU
- OUTLOOK APP FOR MOBILE DEVICE





#### ADDITIONAL RESOURCES

NOTE: IN ORDER TO ACCESS THE FOLLOWING RESOURCES, YOU <u>MUST</u> BE REGISTERED FOR CLASSES

- uiuLearn (online classroom)
- Library Digital Resources (databases)
- PaperCut (campus printing)
- Rave (alert system)

## uiuLearn NOTE: ALSO REFERRED TO AS BRIGHTSPACE OR D2L





#### uiuLearn — TECHNICAL SUPPORT

- uiuLearn has a dedicated technical support team.
   Contact information for D2L tech support is located on the uiuLearn login page
- If you have issues logging in to your account you may need to contact the UIU IT Help Center

#### PRINTING ON CAM